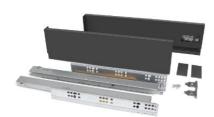

#### **Product features**

- Kit of fittings needed to assemble an exterior drawer with a height of 93 mm and depth of 500 mm, apart from the front, back and bottom.
- For mounting in modules with a side thickness of 16 mm
- Synchronized total extraction runners, with soft closing and load capacity of 40 kg.
- Adjustment of the front: ±2mm in vertical and ±1mm in horizontal.
- Made of anthracite gray painted steel.

#### **Product Information**

Vertex Kit for kitchen and bathroom drawer with all the necessary elements for its assembly. It is the optimal solution for your kitchen, bathroom or wardrobe furniture with an elegant design in anthracite gray and white finish. Each kit is made up of all the elements necessary for mounting an external drawer of 93 mm height for modules with a side thickness of 16 mm. with various module widths. Includes: two sides, one set of soft-close runners, one set of covers and drawer front hooks.

### Components

1 set of runners, 1 set of sides, 1 set of front hooks, screws and assembly instructions.