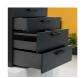

#### **Product Information**

Vertex Kit for kitchen and bathroom drawer with all the necessary elements for its assembly. It is the optimal solution for your kitchen, bathroom or wardrobe furniture with an elegant design in anthracite gray and white finish. Each kit is made up of all the elements necessary for mounting an external drawer of 93 mm height for modules with a side thickness of 16 mm. with various module widths. Includes: two sides, one set of soft-close runners, one set of covers and drawer front hooks.

The metal sides are made of steel with anthracite gray and white painted finish and allow the drawer front to be adjusted  $\pm$  2mm vertically and  $\pm$  1mm horizontally. The guides are total extraction with soft closing and allow a maximum load of 40 Kg for the drawer.