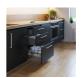

#### **Product Information**

Vertex Kit for kitchen and bathroom drawer with all the necessary elements for its assembly. It is the optimal solution for your kitchen, bathroom or wardrobe furniture with an elegant design in anthracite gray and white finish. Each kit is made up of all the elements necessary for mounting an external drawer of 93 mm height for modules with a side thickness of 16 mm. with various module widths. Includes: two sides, one set of soft-close runners, one set of covers and drawer front hooks.

The metal sides are made of steel with anthracite gray and white painted finish and allow the drawer front to be adjusted  $\pm$  2mm vertically and  $\pm$  1mm horizontally. The guides are total extraction with soft closing and allow a maximum load of 40 Kg for the drawer.