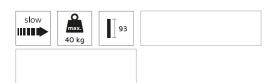

#### **Product features**

- Kit of fittings needed to assemble an exterior drawer with a height of 93 mm and depth of 500 mm, apart from the front, back and bottom.
- For mounting in modules with a side thickness of 16 mm
- Synchronized total extraction runners, with soft closing and load capacity of 40 kg.
- Adjustment of the front: ±2mm in vertical and ±1mm in horizontal.
- Made of anthracite gray painted steel.

The metal sides are made of steel with anthracite gray and white painted finish and allow the drawer front to be adjusted  $\pm$  2mm vertically and  $\pm$  1mm horizontally. The guides are total extraction with soft closing and allow a maximum load of 40 Kg for the drawer.