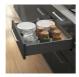

#### **Product Information**

Vertex Kit for kitchen and bathroom drawer with all the necessary elements for its assembly. It is the optimal solution for your kitchen, bathroom or wardrobe furniture with an elegant design in anthracite gray and white finish. Each kit is made up of all the elements necessary for mounting an external drawer of 93 mm height for modules with a side thickness of 16 mm. with various module widths. Includes: two sides, one set of soft-close runners, one set of covers and drawer front hooks.

The metal sides are made of steel with anthracite gray and white painted finish and allow the drawer front to be adjusted  $\pm$  2mm vertically and  $\pm$  1mm horizontally. The guides are total extraction with soft closing and allow a maximum load of 40 Kg for the drawer.