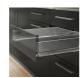

#### **Product Information**

Vertex Kit for kitchen and bathroom drawer with all the necessary elements for its assembly. It is the optimal solution for your kitchen, bathroom or wardrobe furniture with an elegant design in anthracite gray and white finish. Each kit is made up of all the elements necessary for mounting an external drawer of 93 mm height for modules with a side thickness of 16 mm. with various module widths. Includes: two sides, one set of soft-close runners, one set of covers and drawer front hooks.

The metal sides are made of steel with anthracite gray and white painted finish and allow the drawer front to be adjusted  $\pm$  2mm vertically and  $\pm$  1mm horizontally. The guides are total extraction with soft closing and allow a maximum load of 40 Kg for the drawer.